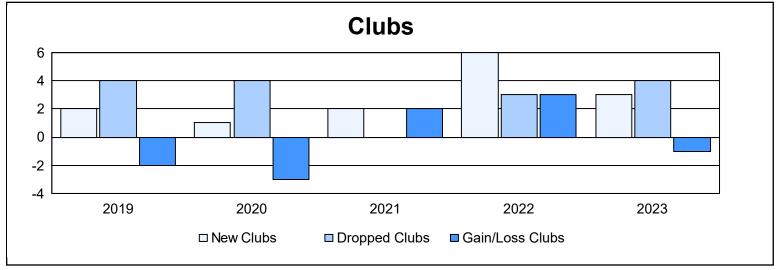

District 322C4 As of June 2023 Cumulative

| Year      | New<br>Clubs | Dropped<br>Clubs | Gain/<br>Loss<br>Clubs | New<br>Members | Charter<br>Members | Reinstate<br>Members | Transfer<br>Members | Total<br>Member<br>Added | Total<br>Members<br>Dropped | Gain/<br>Loss<br>Members |
|-----------|--------------|------------------|------------------------|----------------|--------------------|----------------------|---------------------|--------------------------|-----------------------------|--------------------------|
| 2018-2019 | 2            | 4                | -2                     | 112            | 90                 | 59                   | 14                  | 275                      | 335                         | -60                      |
| 2019-2020 | 1            | 4                | -3                     | 162            | 43                 | 23                   | 7                   | 235                      | 331                         | -96                      |
| 2020-2021 | 2            | 0                | 2                      | 194            | 50                 | 25                   | 11                  | 280                      | 182                         | 98                       |
| 2021-2022 | 6            | 3                | 3                      | 274            | 145                | 9                    | 1                   | 429                      | 230                         | 199                      |
| 2022-2023 | 3            | 4                | -1                     | 143            | 77                 | 6                    | 17                  | 243                      | 269                         | -26                      |
| Average   | 3            | 3                | 0                      | 177            | 81                 | 24                   | 10                  | 292                      | 269                         | 23                       |