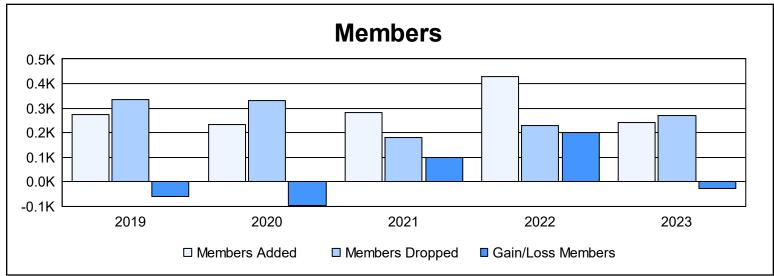

District 322C4 As of June 2023 Cumulative

| Year      | New<br>Clubs | Dropped<br>Clubs | Gain/<br>Loss<br>Clubs | New<br>Members | Charter<br>Members | Reinstate<br>Members | Transfer<br>Members | Total<br>Member<br>Added | Total<br>Members<br>Dropped | Gain/<br>Loss<br>Members |
|-----------|--------------|------------------|------------------------|----------------|--------------------|----------------------|---------------------|--------------------------|-----------------------------|--------------------------|
| 2018-2019 | 2            | 4                | -2                     | 112            | 90                 | 59                   | 14                  | 275                      | 335                         | -60                      |
| 2019-2020 | 1            | 4                | -3                     | 162            | 43                 | 23                   | 7                   | 235                      | 331                         | -96                      |
| 2020-2021 | 2            | 0                | 2                      | 194            | 50                 | 25                   | 11                  | 280                      | 182                         | 98                       |
| 2021-2022 | 6            | 3                | 3                      | 274            | 145                | 9                    | 1                   | 429                      | 230                         | 199                      |
| 2022-2023 | 3            | 4                | -1                     | 143            | 77                 | 6                    | 17                  | 243                      | 269                         | -26                      |
| Average   | 3            | 3                | 0                      | 177            | 81                 | 24                   | 10                  | 292                      | 269                         | 23                       |